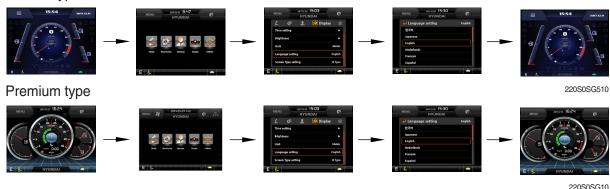

## \* How to set the language of cluster

User can select preferable language and all displays are changed the selected language.

## Normal type

\* Please refer to the page 3-29 for the cluster.